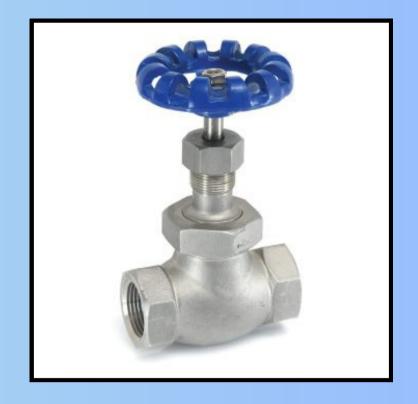

# **STAINLESS STEEL**

## WWW.INDIAVALVESFITTINGS.COM



INDIA VALVES & FITTINGS

## INDIA **VALVES** & **FITTINGS**





# STAINLESSSTEEL 2 PC.BODYBALLVALVE 2000WOGNPT /BSPT /BSPT /BSPT

# STAINLESS STEEL 3 PC. Body Ball Valve 1000 Wog NPT / BSPT / BSP







# STAINLESS STEEL 2 PC. Body Ball Valve 1000 Wog NPT / BSPT / BSP





# STAINLESS STEEL 1 PC. Body Ball Valve 1000 Wog NPT / BSPT / BSP

STAINLESS STEEL 3 PC. BODY BALL VALVE CLASS 150 FLANGED END





# STAINLESS STEEL GLOBE VALVE UNION BONNET TYPE PN-25







## **STAINLESS STEEL GLOBE VALVE SCREWED IN BONNET TYPE PN-20**

**STAINLESS STEEL HORIZONTAL** LIFT CHECK VALVE **UNION BONNET TYPE PN-25** 

**LIFT CHECK VALVE SCREWED IN BONNET TYPE PN-25** 





# **STAINLESS STEEL HORIZONTAL**

### **STAINLESS STEEL HORIZONTAL** LIFT CHECK VALVE SCREWED **IN BONNET TYPE PN-16**







# **STAINLESS STEEL VERTICAL CHECK** VALVE PN-16

# **STAINLESS STEEL MULTI UTILITY CHECK** VALVE PN-16

**STAINLESS STEEL** WAFER TYPE **CHECK VALVE CLASS 150** 













# ZAN VALVES & FITTINGS Manufactures & Exporters of Valves & Pipe Fittings

# **STAINLESS STEEL GATE VALVE PN-20**

# **STAINLESS STEEL STEAM TRAP TD-3**





# **STAINLESS STEEL PRESSURE REDUCING VALVE**

# Exporting products over 15 C