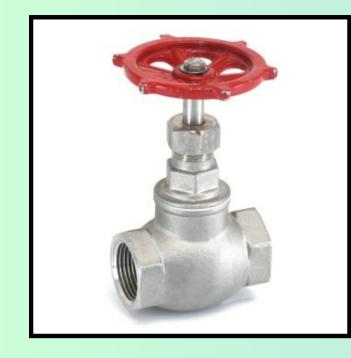

## **STAINLESS STEEL GLOBE VALVE SCREWED IN BONNET TYPE PN-20**

**STAINLESS STEEL HORIZONTAL** LIFT CHECK VALVE **UNION BONNET TYPE PN-25** 

**LIFT CHECK VALVE SCREWED IN BONNET TYPE PN-25** 