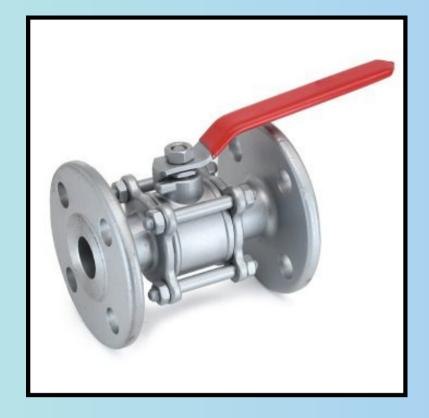

# STAINLESS STEEL 1 PC. Body Ball Valve 1000 Wog NPT / BSPT / BSP

STAINLESS STEEL 3 PC. BODY BALL VALVE CLASS 150 FLANGED END