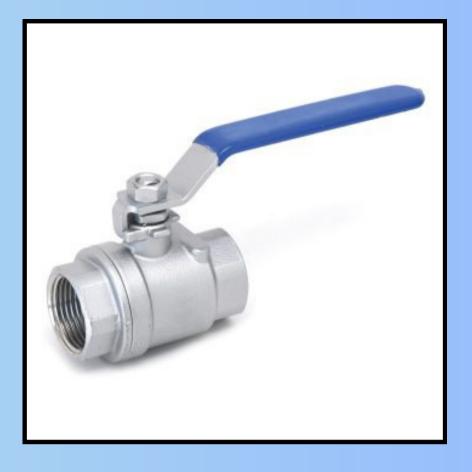

# **STAINLESS STEEL**

## WWW.INDIAVALVESFITTINGS.COM



INDIA VALVES & FITTINGS

## INDIA **VALVES** & **FITTINGS**





# STAINLESSSTEEL 2 PC.BODYBALLVALVE 2000WOGNPT /BSPT /BSPT /BSPT

# STAINLESS STEEL 3 PC. Body Ball Valve 1000 Wog NPT / BSPT / BSP







# STAINLESS STEEL 2 PC. Body Ball Valve 1000 Wog NPT / BSPT / BSP





# STAINLESS STEEL 1 PC. Body Ball Valve 1000 Wog NPT / BSPT / BSP

STAINLESS STEEL 3 PC. BODY BALL VALVE CLASS 150 FLANGED END





# STAINLESS STEEL GLOBE VALVE UNION BONNET TYPE PN-25







## **STAINLESS STEEL GLOBE VALVE SCREWED IN BONNET TYPE PN-20**

**STAINLESS STEEL HORIZONTAL** LIFT CHECK VALVE **UNION BONNET TYPE PN-25** 

**LIFT CHECK VALVE SCREWED IN BONNET TYPE PN-25** 





# **STAINLESS STEEL HORIZONTAL**

### **STAINLESS STEEL HORIZONTAL** LIFT CHECK VALVE SCREWED **IN BONNET TYPE PN-16**







# **STAINLESS STEEL VERTICAL CHECK** VALVE PN-16

# **STAINLESS STEEL MULTI UTILITY CHECK** VALVE PN-16

**STAINLESS STEEL** WAFER TYPE **CHECK VALVE CLASS 150** 













# ZAN VALVES & FITTINGS Manufactu