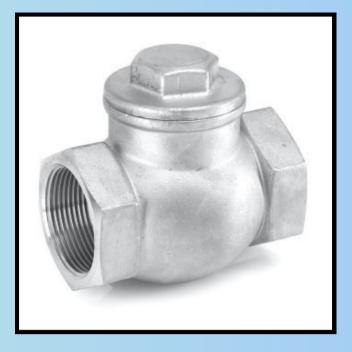

# **STAINLESS STEEL**

## WWW.INDIAVALVESFITTINGS.COM



INDIA VALVES & FITTINGS

## INDIA **VALVES** & **FITTINGS**





# STAINLESSSTEEL 2 PC.BODYBALLVALVE 2000WOGNPT /BSPT /BSPT /BSPT

# STAINLESS STEEL 3 PC. Body Ball Valve 1000 Wog NPT / BSPT / BSP







# STAINLESS STEEL 2 PC. Body Ball Valve 1000 Wog NPT / BSPT / BSP





# STAINLESS STEEL 1 PC. Body Ball Valve 1000 Wog NPT / BSPT / BSP

STAINLESS STEEL 3 PC. BODY BALL VALVE CLASS 150 FLANGED END





# STAINLESS STEEL GLOBE VALVE UNION BONNET TYPE PN-25







## **STAINLESS STEEL GLOBE VALVE SCREWED IN BONNET TYPE PN-20**

**STAINLESS STEEL HORIZONTAL** LIFT CHECK VALVE **UNION BONNET TYPE PN-25** 

**LIFT CHECK VALVE SCREWED IN BONNET TYPE PN-25** 





# **STAINLESS STEEL HORIZONTAL**

### **STAINLESS STEEL HORIZONTAL** LIFT CHECK VALVE SCREWED **IN BONNET TYPE PN-16**







# **STAINLESS STEEL VERTICAL CHECK** VALVE PN-16

# **STAINLESS STEEL MULTI UTILITY CHECK** VALVE PN-16

**STAINLESS STEEL** WAFER TYPE **CHECK VALVE CLASS 150** 













# ZAN VALVES & FITTINGS Manufactures & Exporters of Valves & Pipe Fittings

# **STAINLESS STEEL GATE VALVE PN-20**

# **STAINLESS STEEL STEAM TRAP TD-3**





# **STAINLESS STEEL PRESSURE REDUCING VALVE**

# Exporting products over 15 COUNTRIES WORLDWIDE

Delivering the Best Quality of Products