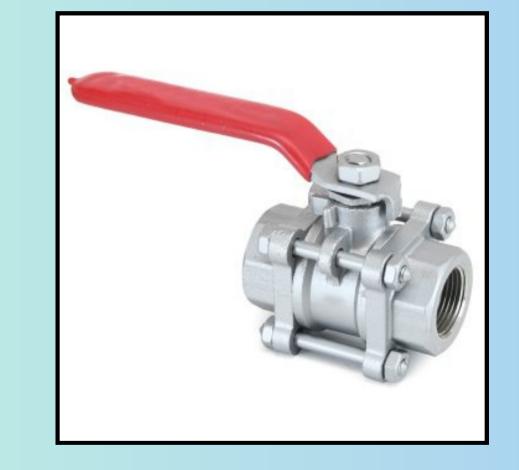

# **STAINLESS STEEL**

## WWW.INDIAVALVESFITTINGS.COM



INDIA VALVES & FITTINGS

## INDIA **VALVES** & **FITTINGS**





# STAINLESSSTEEL 2 PC.BODYBALLVALVE 2000WOGNPT /BSPT /BSPT /BSPT

# STAINLESS STEEL 3 PC. Body Ball Valve 1000 Wog NPT / BSPT / BSP







# STAINLESS STEEL 2 PC. Body Ball Valve 1000 Wog NPT / BSPT / BSP





# STAINLESS STEEL 1 PC. Body Ball Valve 1000 Wog NPT / BSPT / BSP

STAINLESS STEEL 3 PC. BODY BALL VALVE CLASS 150 FLANGED END





# STAINLESS STEEL GLOBE VALVE UNION BONNET TYPE PN-25







## **STAINLESS STEEL GLOBE VALVE SCREWED IN BONNET TYPE PN-20**

**STAINLESS STEEL HORIZONTAL** LIFT CHECK VALVE **UNION BONNET TYPE PN-25** 

**LIFT CHECK VALVE SCREWED IN BONNET TYPE PN-25** 





# **STAINLESS STEEL HORIZONTAL**

### **STAINLESS STEEL HORIZONTAL** LIFT CHECK VALVE SCREWED **IN BONNET TYPE PN-16**







# **STAINLESS STEEL VERTICAL CHECK** VALVE PN-16

# **STAINLESS STEEL MULTI UTILITY CHECK** VALVE PN-16

**STAINLESS STEEL** WAFER TYPE **CHECK VALVE CLASS 150** 













# ZAN VALVES & FITTINGS Manuf