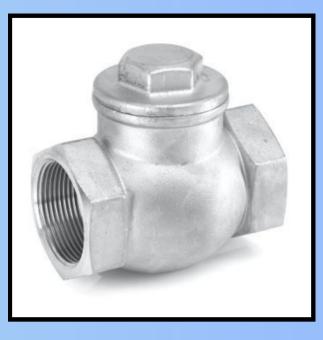

# **STAINLESS STEEL HORIZONTAL**

### **STAINLESS STEEL HORIZONTAL** LIFT CHECK VALVE SCREWED **IN BONNET TYPE PN-16**