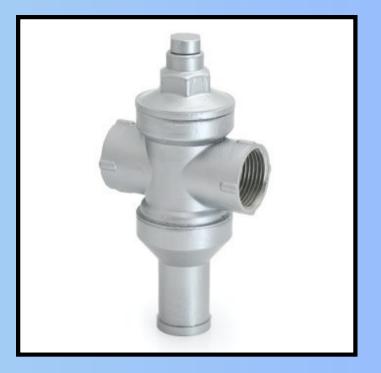

T / BSPT / BSP

STAINLESS STEEL 3 PC. BODY BALL VALVE CLASS 150 FLANGED END





# STAINLESS STEEL GLOBE VALVE UNION BONNET TYPE PN-25







## **STAINLESS STEEL GLOBE VALVE SCREWED IN BONNET TYPE PN-20**

**STAINLESS STEEL HORIZONTAL** LIFT CHECK VALVE **UNION BONNET TYPE PN-25** 

**LIFT CHECK VALVE SCREWED IN BONNET TYPE PN-25** 





# **STAINLESS STEEL HORIZONTAL**

### **STAINLESS STEEL HORIZONTAL** LIFT CHECK VALVE SCREWED **IN BONNET TYPE PN-16**







# **STAINLESS STEEL VERTICAL CHECK** VALVE PN-16

# **STAINLESS STEEL MULTI UTILITY CHECK** VALVE PN-16

**STAINLESS STEEL** WAFER TYPE **CHECK VALVE CLASS 150** 













# ZAN VALVES & FITTINGS Manufactures & Exporters of Valves & Pipe Fittings

# **STAINLESS STEEL GATE VALVE PN-20**

# **STAINLESS STEEL STEAM TRAP TD-3**





# **STAINLESS STEEL PRESSURE REDUCING VALVE**

# Exporting products over 15 COUNTRIES WORLDWIDE

Delivering the Best Quality of Products

WE OFFER COMPLETE SOLUTIONS CONTACT DETAILS +91 98786-32932 +91 181-2604099

BEHAL\_MUNISH@YAHOO.COM

EXPORTS@INDIAVALVESFITTINGS.COM

LANE NO 2 , RANDHAWA ROAD , BEFORE HP FILLING STATION , JALANDHAR, (PUNJAB), INDIA 144408