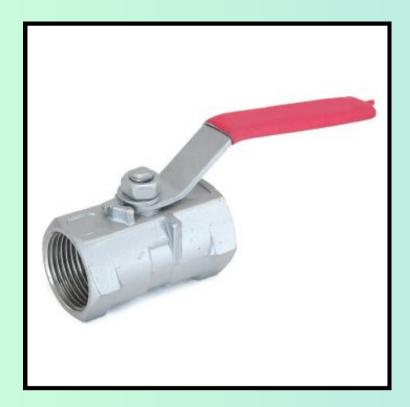

# STAINLESS STEEL 1 PC. Body Ball Valve 1000 Wog NPT / BSPT / BSP

STAINLESS STEEL 3 PC. BODY BALL VALVE CLASS 150 FLANGED END