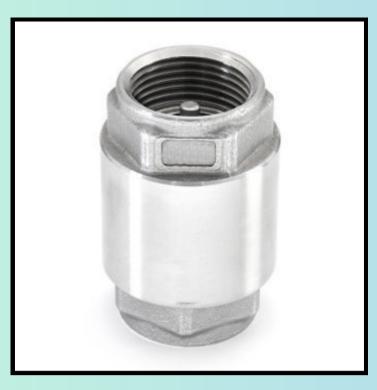

# **STAINLESS STEEL MULTI UTILITY CHECK** VALVE PN-16

**STAINLESS STEEL** WAFER TYPE **CHECK VALVE CLASS 150** 