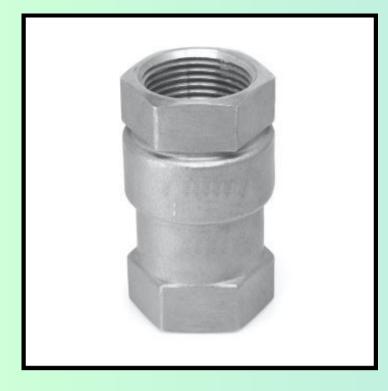

TINGS.COM



INDIA VALVES & FITTINGS

## INDIA **VALVES** & **FITTINGS**





# STAINLESSSTEEL 2 PC.BODYBALLVALVE 2000WOGNPT /BSPT /BSPT /BSPT

# STAINLESS STEEL 3 PC. Body Ball Valve 1000 Wog NPT / BSPT / BSP







# STAINLESS STEEL 2 PC. Body Ball Valve 1000 Wog NPT / BSPT / BSP





# STAINLESS STEEL 1 PC. Body Ball Valve 1000 Wog NPT / BSPT / BSP

STAINLESS STEEL 3 PC. BODY BALL VALVE CLASS 150 FLANGED END





# STAINLESS STEEL GLOBE VALVE UNION BONNET TYPE PN-25







## **STAINLESS STEEL GLOBE VALVE SCREWED IN BONNET TYPE PN-20**

**STAINLESS STEEL HORIZONTAL** LIFT CHECK VALVE **UNION BONNET TYPE PN-25** 

**LIFT CHECK VALVE SCREWED IN BONNET TYPE PN-25** 





# **STAINLESS STEEL HORIZONTAL**

### **STAINLESS STEEL HORIZONTAL** LIFT CHECK VALVE SCREWED **IN BONNET TYPE PN-16**







# **STAINLESS STEEL VERTICAL CHECK** VALVE PN-16

# **STAINLESS STEEL MULTI UTILITY CHECK** VALVE PN-16

**STAINLESS STEEL** WAFER TYPE **CHECK VALVE CLASS 150** 













# ZAN VALVES & FITTINGS Manufactures & Exporters of Valves & Pipe Fittings

# **STAINLESS STEEL GATE VALVE PN-20**

# **STAINLESS STEEL STEAM TRAP TD-3**





# **STAINLESS STEEL PRESSURE REDUCING VALVE**

# Exporting products over 15 COUNTRIES WORLDWIDE

Delivering the Best Quality of Products

WE OFFER COMPLETE SOLUTIONS CONTACT DETAILS +91 98786-32932 +91 181-2604099

BEHAL\_MUNISH@YAHOO.COM

EXPORTS@INDIAVALVESFITTINGS.COM

LANE NO 2 , RANDHAWA ROAD , BEFORE HP FILLING STATION , JALANDHAR, (PUNJAB), INDIA 144408