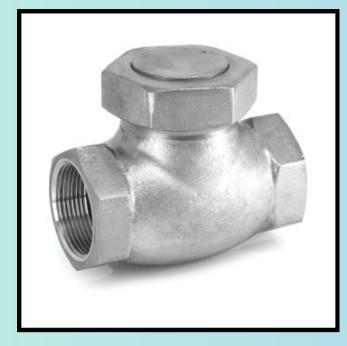

# **STAINLESS STEEL HORIZONTAL**

### **STAINLESS STEEL HORIZONTAL** LIFT CHECK VALVE SCREWED **IN BONNET TYPE PN-16**