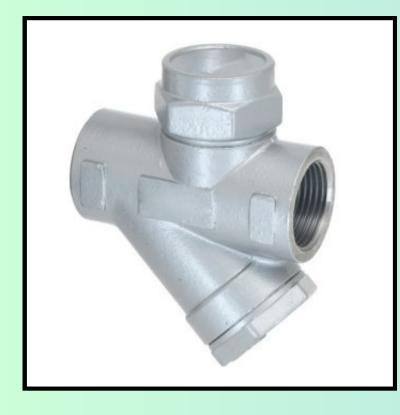

lve 1000 Wog NPT / BSPT / BSP







# STAINLESS STEEL 2 PC. Body Ball Valve 1000 Wog NPT / BSPT / BSP





# STAINLESS STEEL 1 PC. Body Ball Valve 1000 Wog NPT / BSPT / BSP

STAINLESS STEEL 3 PC. BODY BALL VALVE CLASS 150 FLANGED END





# STAINLESS STEEL GLOBE VALVE UNION BONNET TYPE PN-25







## **STAINLESS STEEL GLOBE VALVE SCREWED IN BONNET TYPE PN-20**

**STAINLESS STEEL HORIZONTAL** LIFT CHECK VALVE **UNION BONNET TYPE PN-25** 

**LIFT CHECK VALVE SCREWED IN BONNET TYPE PN-25** 





# **STAINLESS STEEL HORIZONTAL**

### **STAINLESS STEEL HORIZONTAL** LIFT CHECK VALVE SCREWED **IN BONNET TYPE PN-16**







# **STAINLESS STEEL VERTICAL CHECK** VALVE PN-16

# **STAINLESS STEEL MULTI UTILITY CHECK** VALVE PN-16

**STAINLESS STEEL** WAFER TYPE **CHECK VALVE CLASS 150** 













# ZAN VALVES & FITTINGS Manufactures & Exporters of Valves & Pipe Fittings

# **STAINLESS STEEL GATE VALVE PN-20**

# **STAINLESS STEEL STEAM TRAP TD-3**





# **STAINLESS STEEL PRESSURE REDUCING VALVE**

# Exporting products over 15 COUNTRIES WORLDWIDE

Delivering the Best Quality of Products

WE OFFER COMPLETE SOLUTIONS CONTACT DETAILS +91 98786-32932 +91 181-2604099

BEHAL\_MUNISH@YAHOO.COM

EXPORTS@INDIAVALVESFITTINGS.COM

LANE NO 2 , RANDHAWA ROAD , BEFORE HP FILLING STATION , JALANDHAR, (PUNJAB), INDIA 144408