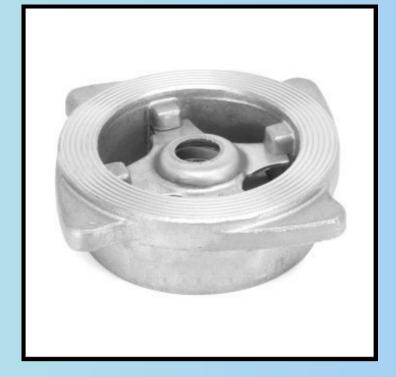

# **STAINLESS STEEL MULTI UTILITY CHECK** VALVE PN-16

**STAINLESS STEEL** WAFER TYPE **CHECK VALVE CLASS 150** 